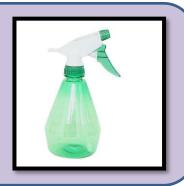

Using a spray bottle to spray water onto plants; or try to hit a target.

Lace different shapes. Lace the letters of your name, or a photo of your face.

Make sure you go over and under.

Cut along a straight line, then move to cutting L shape, triangle, square and circle shapes.
Cut different textures like straws, sandpaper or cardboard.