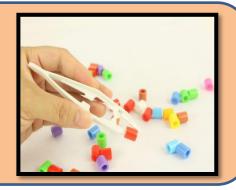

How many times can you collect with tongs?
What can you pick up? E.g. little cars, balls, bricks.
Can you move an item from one place to another? How far can you carry an item in tongs?

Can you try picking up raisins or plastic buttons with tweezers? How about trying to put these items in a bottle to make it a bit trickier.