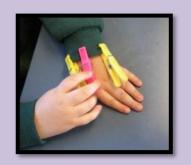

See how fast you can attach 10, 20 or 30 pegs onto a box

Peg the pegs onto different parts of your clothing. Try on the cuffs of your collar, the neck of your jumper, and the ankle of your trousers.

Thread small beads and / or small pasta pieces onto a lace.
Try lacing cards / boards.
Cut up straws and thread these onto a lace.