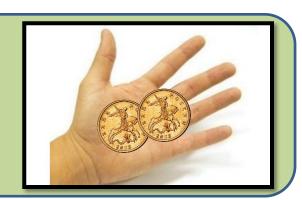

Place 2 large coins/circle shapes in the palm of one hand. Try posting one while the other one remains in the palm of your hand. Then post the other one.

Squeeze a plastic bottle or bath toy in water to make bubbles. Then squeeze the bottle to squirt the water