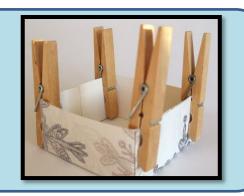

See how fast you can attach 10, 20 or 30 pegs onto a box

Peg the pegs onto different parts of your clothing. Try on the cuffs of your collar, the neck of your jumper, and the ankle of your trousers.

Thread small beads and / or small pasta pieces onto a lace.
Try lacing cards / boards.
Cut up straws and thread these onto a lace.