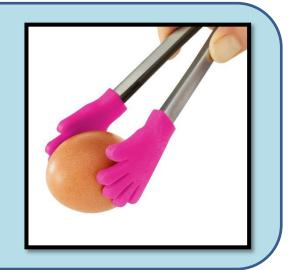

How many times can you collect with tongs?
What can you pick up? E.g. little cars, balls, bricks.
Can you move an item from one place to another? How far can you carry an item in tongs?

Can you try picking up raisins or plastic buttons with tweezers? How about trying to put these items in a bottle to make it a bit trickier.