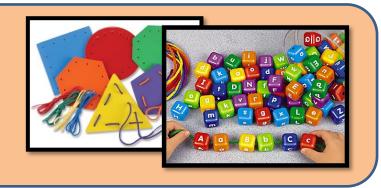

Using a spray bottle to spray water onto plants; or try to hit a target.

Lace different shapes. Lace the letters of your name, or a photo of your face.

Make sure you go over and under.

Cut along a straight line, then move to cutting L shape, triangle, square and circle shapes.
Cut different textures like straws, sandpaper or cardboard.