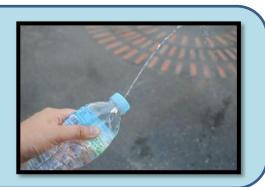

Place 2 large coins/circle shapes in the palm of one hand. Try posting one while the other one remains in the palm of your hand. Then post the other one.

Squeeze a plastic bottle or bath toy in water to make bubbles. Then squeeze the bottle to squirt the water