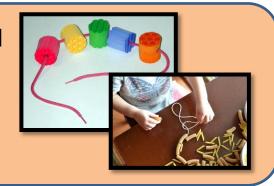

Using a spray bottle to spray water onto plants; or try to hit a target.

Lace different shapes. Lace the letters of your name, or a photo of your face.

Make sure you go over and under.

Cut along a straight line, then move to cutting L shape, triangle, square and circle shapes.
Cut different textures like straws, sandpaper or cardboard.