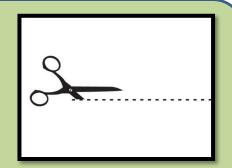

Using a spray bottle to spray water onto plants; or try to hit a target.

Lace different shapes. Lace the letters of your name, or a photo of your face.

Make sure you go over and under.

Cut along a straight line, then move to cutting L shape, triangle, square and circle shapes.
Cut different textures like straws, sandpaper or cardboard.